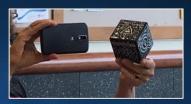

The speaker, John Moore from the Palmyra Cove Nature Center, showed students how their data can be visualized by using the app, HoloGlobe and Merge Data Cube.

Toledo, OH