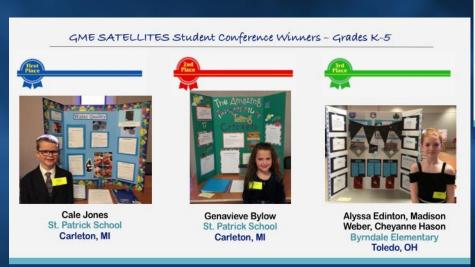

## **GME SATELLITES Student Conference 2018**

## And the winners are.....

On May 1, 2018, more than 100 students from Michigan & Ohio presented over 70 research projects at the GLOBE Mission EARTH SATELLITES Student conference at The University of Toledo's Student Union. This conference, originally named SATELLITES: Students And Teachers Exploring Local Landscapes to Interpret The Earth from Space, has grown over the years.



The speaker, John Moore from the Palmyra Cove Nature Center, showed students how their data can be visualized by using the app, HoloGlobe and Merge Data Cube.





Toledo, OH

## Participating schools (teachers):

Byrnedale Elementary School (Dianne LaPlante); Clay High School (Meredith Wolfe); Crestwood High School (Crestwood High School); Navarre Elementary School (Melody Tsapranis); St. Patrick Elementary School (Maureen Wickenheiser); St. Peter's School (Susan James); The University of Toledo (Dr. Yitong Jiang); Thirkell Elementary Middle School (Connie Atkisson); & Waite High School (Debbie Mille).



https://www.facebook.com/globemissionearth







## **GME SATELLITES Student Conference 2018**

GME SATELLITES Student Conference Winners - Grades 9-12



Takyra Jones Henry Ford Academy Detroit, MI



Kyan Wilson Cass Tech High School Detroit, MI



Kristian Manivilovski, Jordan Horton Crestwood High School Dearborn, MI

This is the first yea