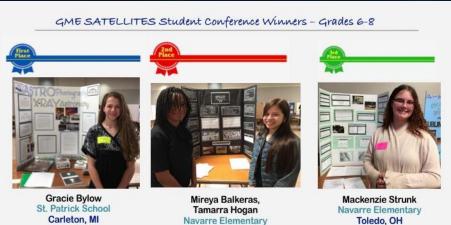

## **GME SATELLITES Student Conference 2018**

## And the winners are.....

On May 1, 2018, more than 100 students from Michigan & Ohio presented over 70 research projects at the GLOBE Mission EARTH SATELLITES Student conference at The University of Toledo's Student Union. This conference, originally named SATELLITES: Students And Teachers Exploring Local Landscapes to Interpret The Earth from Space, has grown over the years.



The speaker, John Moore from the Palmyra Cove Nature Center, showed students how their data can be visualized by using the app, HoloGlobe and Merge Data Cube.





Toledo, OH

## Participating schools (teachers):

Byrnedale Elementary School (Dianne LaPlante); Clay High School (Meredith Wolfe); Crestwood High School (Crestwood High School); Navarre Elementary School (Melody Tsapranis); St. Patrick Elementary School (Maureen Wickenheiser); St. Peter's School (Susan James); The University of Toledo (Dr. Yitong Jiang); Thirkell Elementary Middle School (Connie Atkisson); & Waite High School (Debbie Mille).



https://www.facebook.com/globemissionearth







## **GME SATELLITES Student Conference 2018**

GME SATELLITES Student Conference Winners - Grades 9-12



Takyra Jones Henry Ford Academy Detroit, MI



Kyan Wilson Cass Tech High School Detroit, MI



Kristian Manivilovski, Jordan Horton Crestwood High School Dearborn, MI

This is the first year