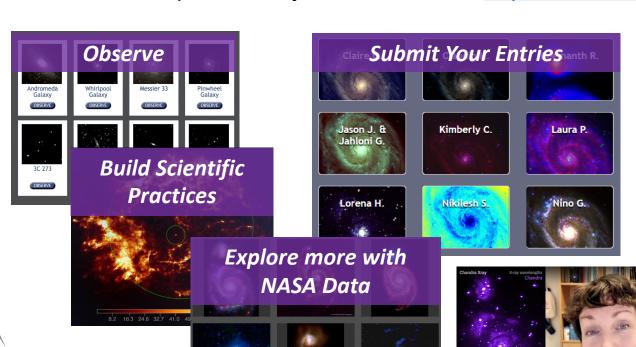

## NASA's Astrophoto Challenges Summer 2019 • Whirlpool Galaxy

Learners use real astronomical data and tools from the MicroObservatory Robotic Telescope Network and NASA missions to create their own beautiful images of the iconic Whirlpool Galaxy. For more info: <a href="https://www.universe-of-learning.org/nasa-astrophoto">https://www.universe-of-learning.org/nasa-astrophoto</a>

- Learners engaged through NASA SMD SciAct partners/networks
- Over 350 submissions

Hear from

the Experts

 Evaluation documents gains in interest and knowledge, and engagement in scientific practices

Rupali Chandar, Dr. Rupali Chanda