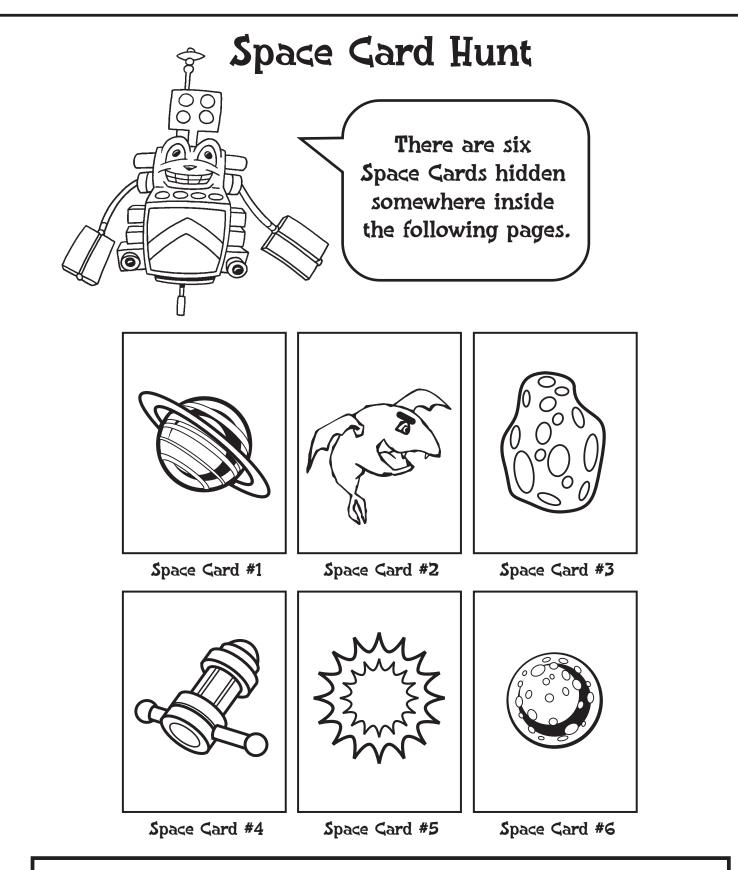

## Instructions

The cards shown above are hidden in the following pages. They are bounded by a rectangle, so don't confuse them with the same images that are not on a CARD! Once you have found all six of the Space Cards, color them, then you can put your name on the Peter Payload Certificate of Achievement located at the back of this book!