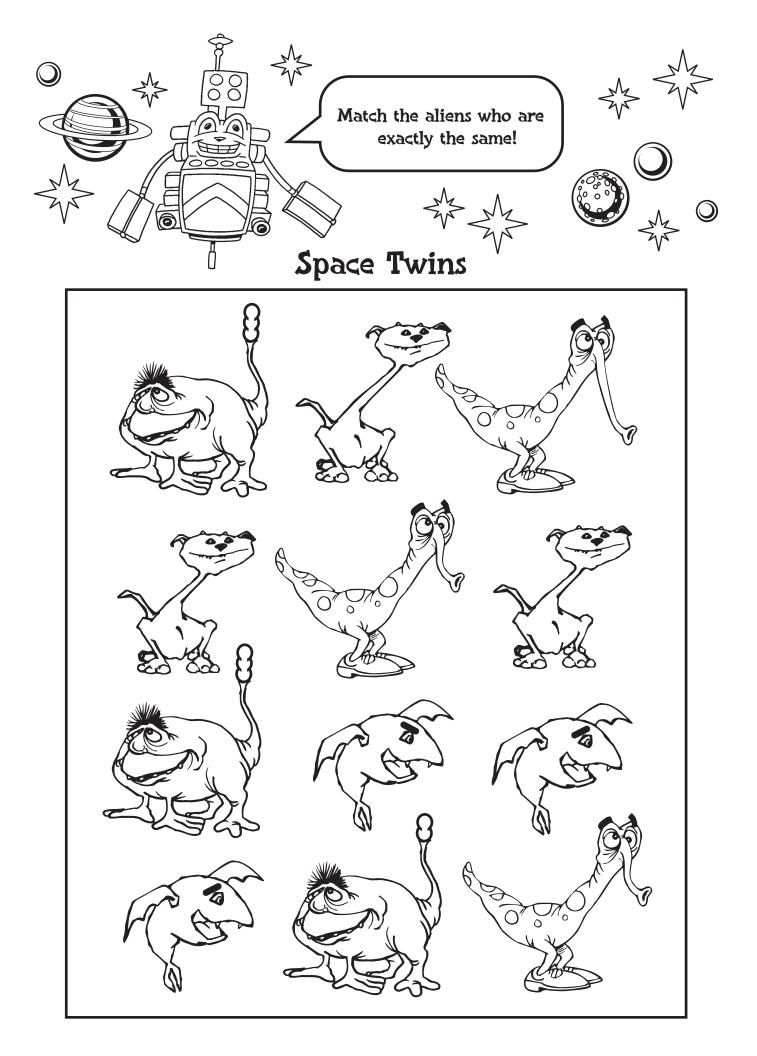

| V | G | Ρ | Μ | Α | R | S | D | I | S | K |
|---|---|---|---|---|---|---|---|---|---|---|---|
| L | L | L | I | G | Η | Τ | Η | I | G | U | Τ |
| Α | X | U | R | Α | Y | S | Q | U | 0 | Ν | Y |
| Ν | W | R | Τ | Ε | Η | Τ | R | Α | Ε | Η | Α |
| E | I | Α | F | 0 | Κ | L | М | Ε | Ν | 0 | R |
| Т | V | Ν | Α | R | В | М | М | 0 | U | Τ | Ρ |
| S | Ε | U | R | В | Ε | Α | Ε | 0 | Τ | S | L |
| K | Ν | S | Μ | I | L | R | R | М | Ρ | М | Α |
| J | U | Ρ | I | Τ | Ε | R | С | D | Ε | L | Τ |
| Α | S | W | Μ | S | Α | Τ | U | R | Ν | L | S |
| М | G | Α | S | Ρ | U | S | R | Α | Ν | U | L |
| 0 | Μ | 0 | 0 | Ν | Τ | R | Y | Η | Α | I | R |
| Α | S | Τ | Ε | R | 0 | I | D | В | Ε | L | Τ |

PLANETS MOON MERCURY VENUS EARTH MARS ASTEROID BELT JUPITER SATURN URANUS NEPTUNE PLUTO SUN ORBITS





| Solar System Match Up! 🐥 💡    |                                                            |  |  |  |  |  |  |
|-------------------------------|------------------------------------------------------------|--|--|--|--|--|--|
| Parts of our<br>Solar System: | Match our Solar System<br>parts with their<br>description. |  |  |  |  |  |  |
| Pluto                         | Red Planet                                                 |  |  |  |  |  |  |
| Uranus                        | Moves Slowly                                               |  |  |  |  |  |  |
| Venus                         | A star in the Solar System                                 |  |  |  |  |  |  |
| Earth                         | Moves quickly                                              |  |  |  |  |  |  |
| Mars