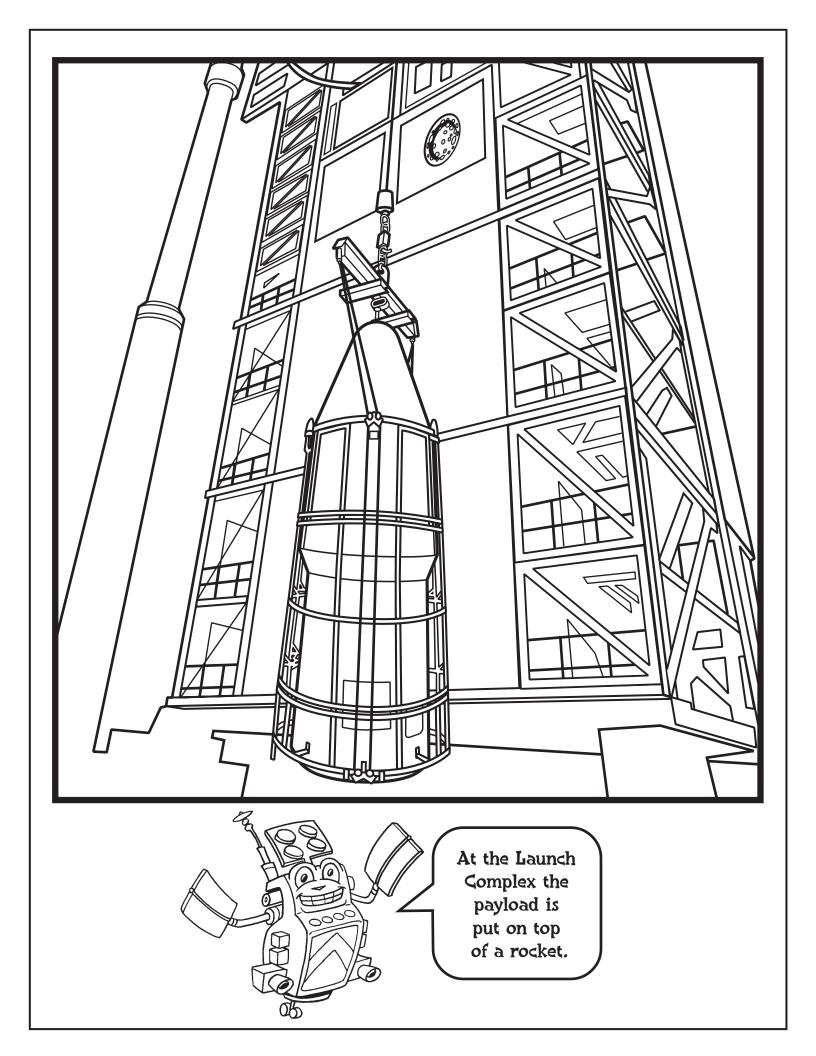

## Instructions

The cards shown above are hidden in the following pages. They are bounded by a rectangle, so don't confuse them with the same images that are not on a CARD! Once you have found all six of the Space Cards, color them, then you can put your name on the Peter Payload Certificate of Achievement located at the back of this book!



























That was exciting, wasn't it? Now let's find the hidden words from the list I've given you below.



## Solar System Hidden Words

| Ρ | V | G | Ρ | Μ | Α | R | S | D | I | S | K |
|---|---|---|---|---|---|---|---|---|---|---|---|
| L | L | L | I | G | Η | Τ | Η | I | G | U | Τ |
| Α | X | U | R | Α | Y | S | Q | U | 0 | Ν | Y |
| Ν | W | R | Τ | Ε | Η | Τ | R | Α | Ε | Η | Α |
| E | I | Α | F | 0 | Κ | L | М | Ε | Ν | 0 | R |
| Т | V | Ν | Α | R | В | М | М | 0 | U | Τ | Ρ |
| S | Ε | U | R | В | Ε | Α | Ε | 0 | Τ | S | L |
| K | Ν | S | Μ | I | L | R | R | М | Ρ | М | Α |
| J | U | Ρ | I | Τ | Ε | R | С | D | Ε | L | Τ |
| Α | S | W | Μ | S | Α | Τ | U | R | Ν | L | S |
| М | G | Α | S | Ρ | U | S | R | Α | Ν | U | L |
| 0 | Μ | 0 | 0 | Ν | Τ | R | Y | Η | Α | I | R |
| Α | S