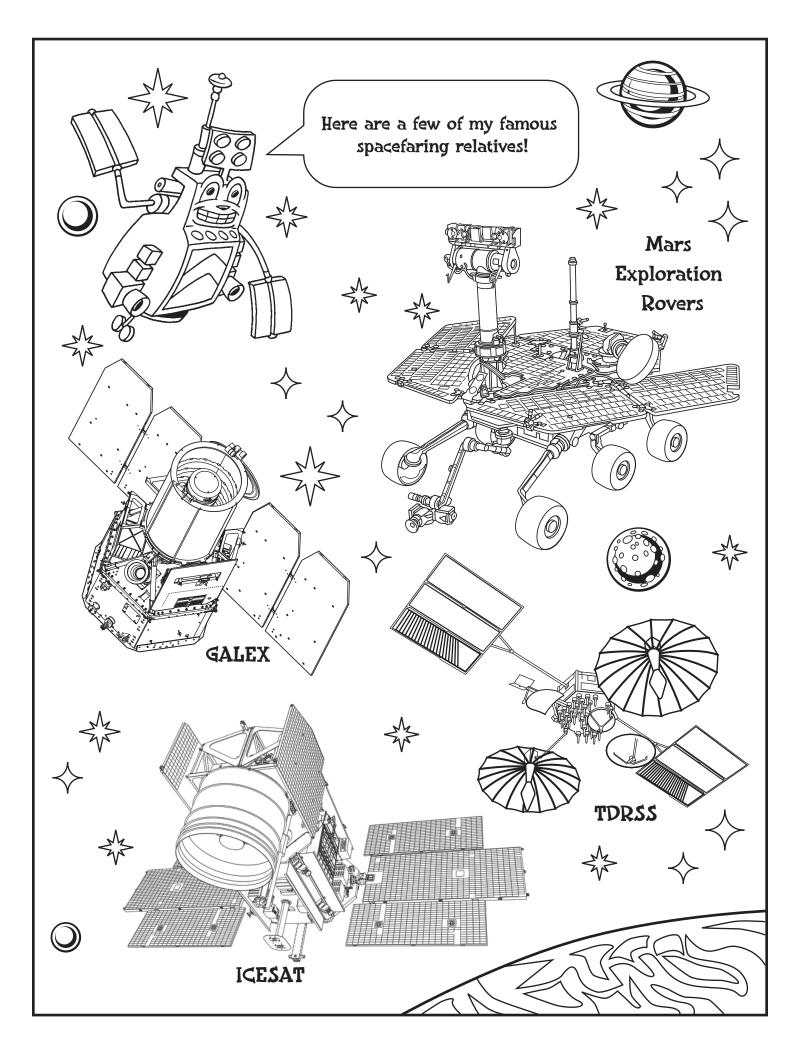

## Instructions

The cards shown above are hidden in the following pages. They are bounded by a rectangle, so don't confuse them with the same images that are not on a CARD! Once you have found all six of the Space Cards, color them, then you can put your name on the Peter Payload Certificate of Achievement located at the back of this book!



























That was exciting, wasn't it? Now let's find the hidden words from the list I've given you below.



## Solar System Hidden Words

| Ρ | V | G | Ρ | Μ | Α | R | S | D | I | S | K |
|---|---|---|---|---|---|---|---|---|---|---|---|
| L | L | L | I | G | Η | Τ | Η | I | G | U | Τ |
| Α | X | U | R | Α | Y | S | Q | U | 0 | Ν | Y |
| Ν | W | R | Τ | Ε | Η | Τ | R | Α | Ε | Η | Α |
| E | I | Α | F | 0 | Κ | L | М | Ε | Ν | 0 |