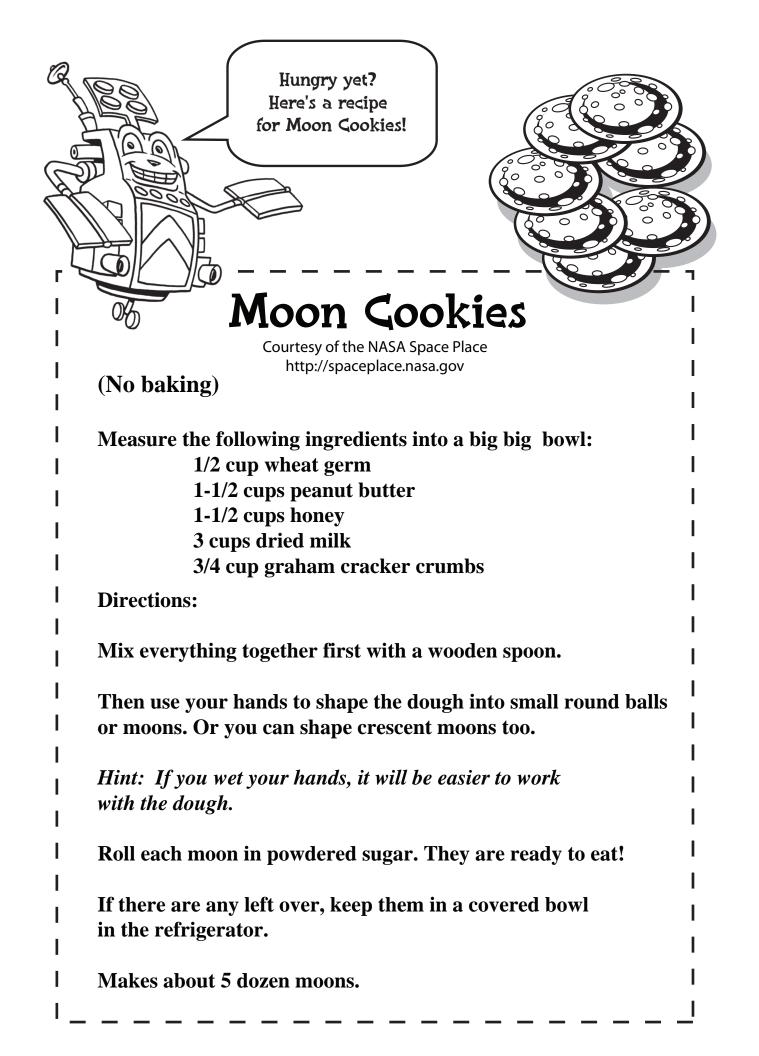

|  |  |  |  |  |  |
| Mercury                       | We live on this Planet                                     |  |  |  |  |  |  |
| Neptune                       | Has rings                                                  |  |  |  |  |  |  |
| Sun                           | 8th planet away from the sun                               |  |  |  |  |  |  |



## ACROSS

- 1. The largest planet in our solar system.
- 2. The closet planet to the sun.
- 3. A star in our solar system.
- 4. The second closet planet to the sun.

## DOWN

- 5. The farthest planet from the sun.
- 6. The eighth planet away from the sun.
- 7. The planet known as the "Red Planet".
- 8. The seventh planet away from the sun.
- 9. We live on this planet.
- 10. This planet has rings and many moons.