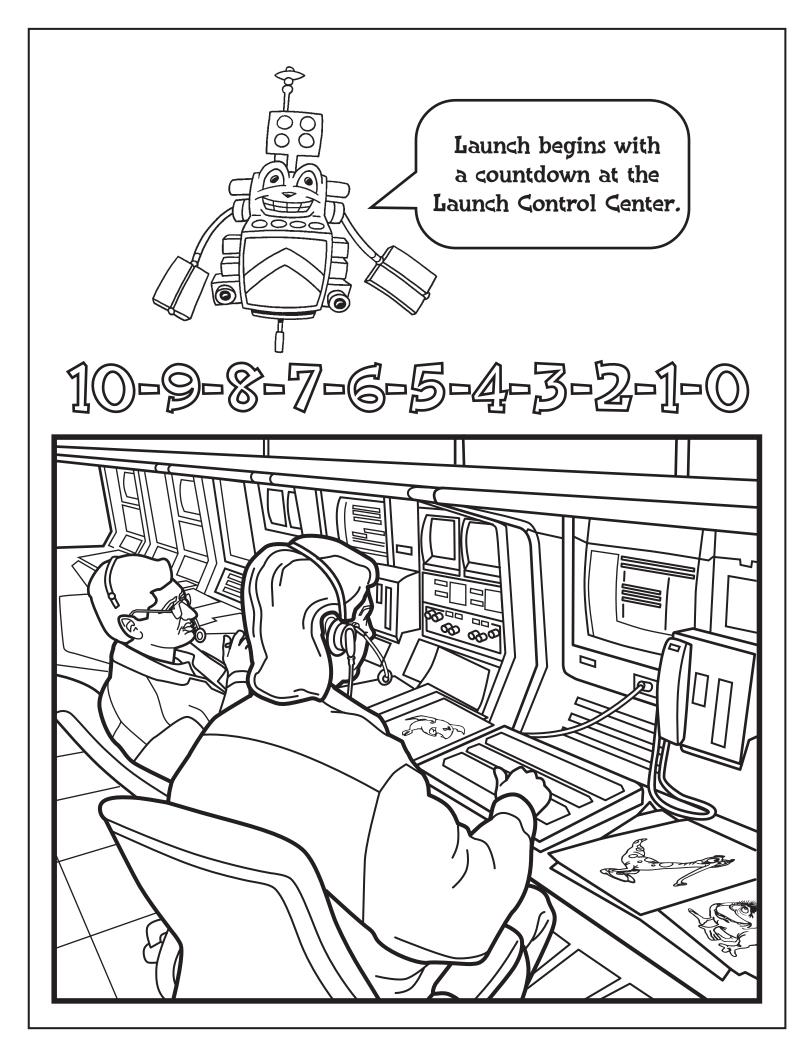

## Instructions

The cards shown above are hidden in the following pages. They are bounded by a rectangle, so don't confuse them with the same images that are not on a CARD! Once you have found all six of the Space Cards, color them, then you can put your name on the Peter Payload Certificate of Achievement located at the back of this book!



























That was exciting, wasn't it? Now let's find the hidden words from the list I've given you below.



## Solar System Hidden Words

| Ρ | V | G | Ρ | Μ | Α | R | S | D | I | S | K |
|---|---|---|---|---|---|---|---|---|---|---|---|
| L | L | L | I | G | Η | Τ | Η | I | G | U | Τ |
| Α | X | U | R | Α | Y | S | Q | U | 0 | Ν | Y |
| Ν | W | R | Τ | Ε | Η | Τ | R | Α | Ε | Η | Α |
| E | I | Α | F | 0 | Κ | L | М | Ε | Ν | 0 | R |
| Т | V | Ν | Α | R | В | М | М | 0 | U | Τ | Ρ |
| S | Ε | U | R | В | Ε | Α | Ε | 0 | Τ | S | L |
| K | Ν | S | Μ | I | L | R | R | М | Ρ | М | Α |
| J | U | Ρ | I | Τ | Ε | R | С | D | Ε | L | Τ |
| Α | S | W | Μ | S | Α | Τ | U | R | Ν | L | S |
| М | G | Α | S | Ρ | U | S | R | Α | Ν | U | L |
| 0 | Μ | 0 | 0 | Ν | Τ | R | Y | Η | Α | I | R |
| Α | S |