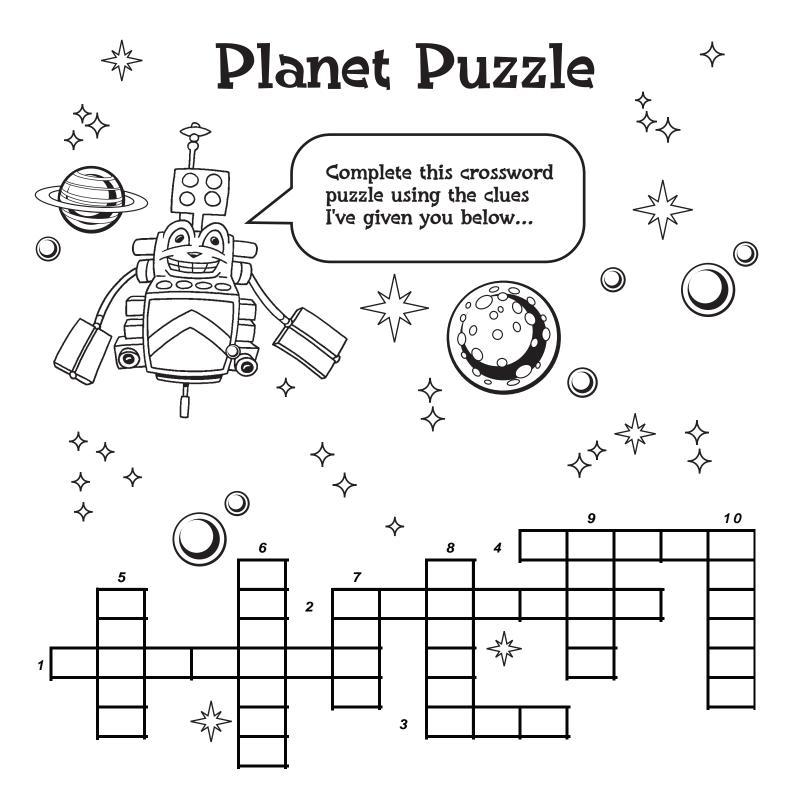

## ACROSS

- 1. The largest planet in our solar system.
- 2. The closet planet to the sun.
- 3. A star in our solar system.
- 4. The second closet planet to the sun.

## DOWN

- 5. The farthest planet from the sun.
- 6. The eighth planet away from the sun.
- 7. The planet known as the "Red Planet".
- 8. The seventh planet away from the sun.
- 9. We live on this planet.
- 10. This planet has rings and many moons.