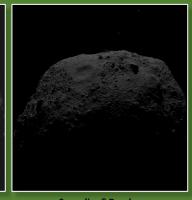

## **Image Simulation**

- Latch specific times
- Double-precision (8-byte) custom ray tracer
- Data in, Render out

OSIRIS-REx MapCam Image 2019-May-28T12:58:25.292Z

Spaceline® Render from SPICE kernel inputs