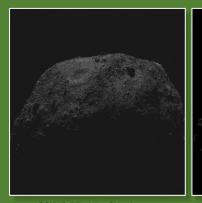

## **Image Simulation**

- Latch specific times
- Double-precision (8-byte) custom ray tracer
- Data in, Render out

OSIRIS-REx MapCam Image 2019-May-28T12:58:25.292Z

Spaceline® Render from SPICE kernel inputs