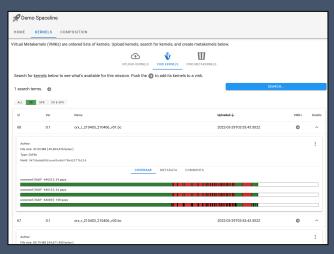

### Kernel Management

- Gap Analysis
- Naming Conventions
- Configuration Management
- Metakernel Sharing

2